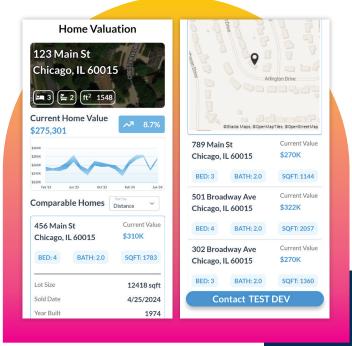

## **Key Features:**

- Property Information: The target address will be displayed over a satellite image of the property along with a count of bedrooms, bathrooms, and square footage.
- Valuation Graph: The current property value is displayed along the top of the graph, and the historical points are plotted below, which also shows the % change among the three historical points.
- **Comparable Homes:** Homeowners can see comparable homes within a 5 mile radius and these can be sorted by Distance, Value, Sold Date, Square Feet, and Bedrooms.

- **Contact Form:** The recipient is prompted to enter their First Name, Last Name, Email address, and Phone number, which will be included in the notification email that the user will receive.
- Lead Analytics Dashboard: Any time the recipient scans the Home Valuation QR code or submits a contact form, this newly-captured interaction is displayed in the user's Lead Analytics Dashboard.